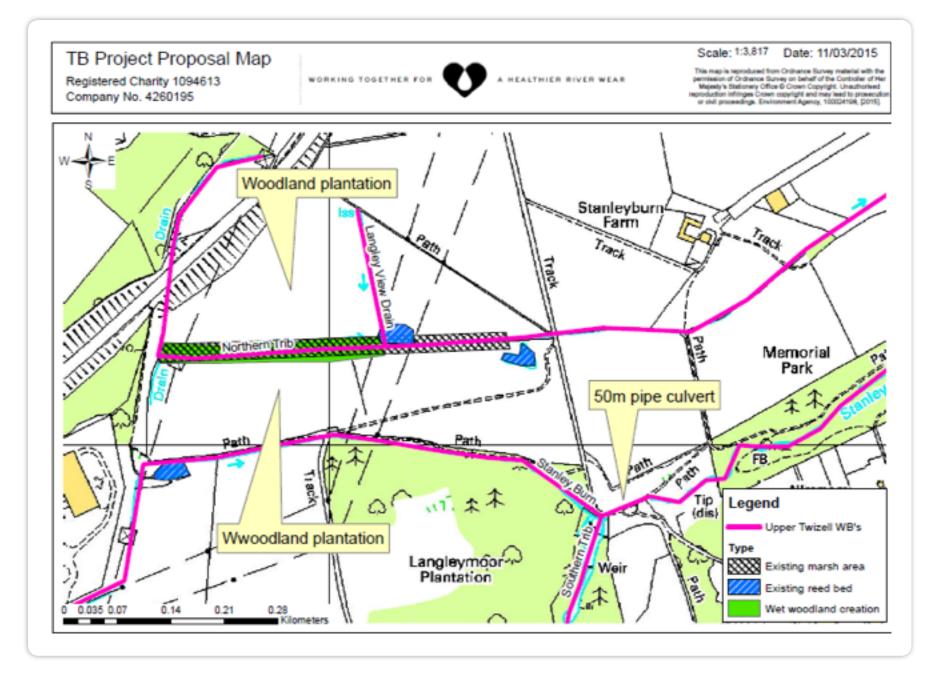

Heritage Footpath Area

Twizell Burn Catchment Map Registered Charity 1094613 Company No. 4260195

#### Scale: 1:36.767 Date: 04/03/2015

This map is reproduced from Ordnance Survey material with the permission of Ordnance Survey on behalf of the Controller of Her Majesty's Stationery Office & Crown Copylight. Unsuthorised reproduction infilinges Crown copylight and may lead to prosecution or dvil proceedings. Environment Agency, 100024186, (2014).