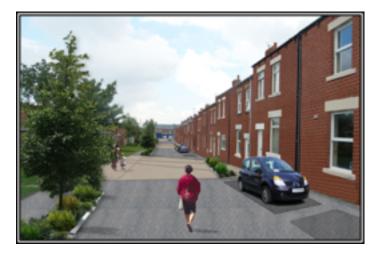

### **Stormwater Planters**

Linear stormwater planters divide traditional pavement and roads, collecting surface water runoff.

#### Surface Level Stormwater Planter