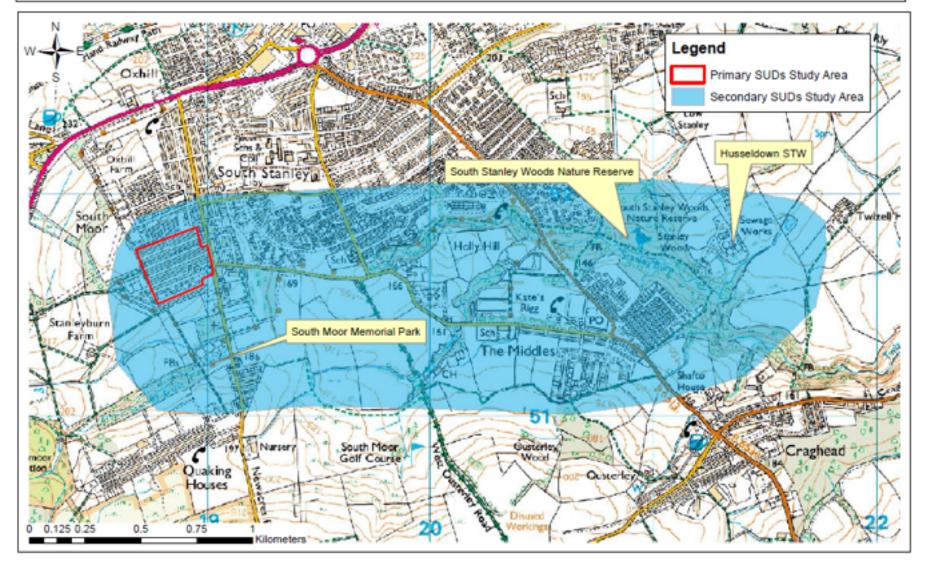

# Projects

South Moor Terraces : Pine Street SUDS Heritage Lottery Fund Heritage Trail Catchment Partnership Action Fund Evidence & Learning (Data Collection) Living Waterways

- SUDS (Sustainable Urban Drainage Systems)
- SUDS can:
- Help to Control flooding
- Increase opportunities for planting
- Improve water quality amenity and biodiversity benefits