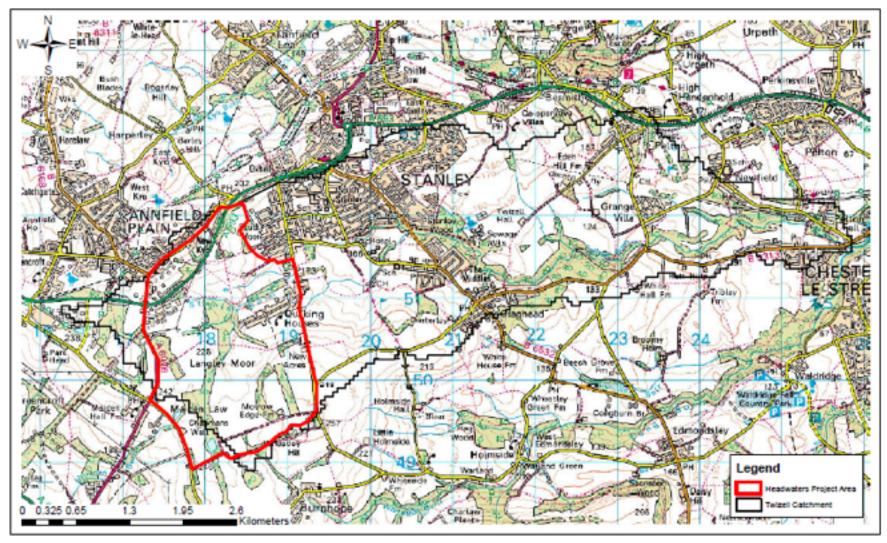

Heritage Footpath Area

Twizell Burn Catchment Map Registered Charity 1094613 Company No. 4260195

#### Scale: 1:36.767 Date: 04/03/2015

This map is reproduced from Ordnance Survey material with the permission of Ordnance Survey on behalf of the Controller of Her Majesty's Stationery Office & Crown Copylight. Unsuthorised reproduction infilinges Crown copylight and may lead to prosecution or dvil proceedings. Environment Agency, 100024186, (2014).