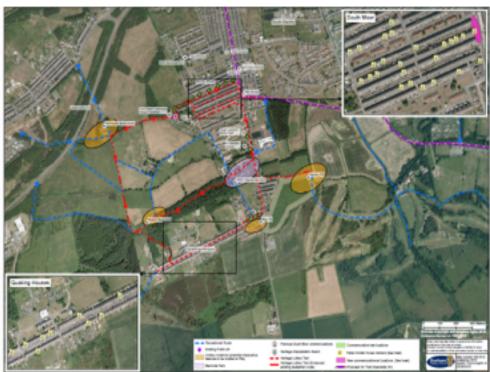

## **Twizell Heritage Trails**

- Link Craghead, South Stanley, South Moor, Quaking Houses, New Kyo
- Improved access and amenity use of the Twizell
- Marks key locations of natural, mining and WWI heritage with QR website
- Heritage Lottery Fund application Interpretation, signage, we
- Wont fund footpath/access improvements
- Town Council to maintain interpretation boards
- Application for access and footpaths

Heritage Footpath Area

Twizell Burn Catchment Map Registered Charity 1094613 Company No. 4260195