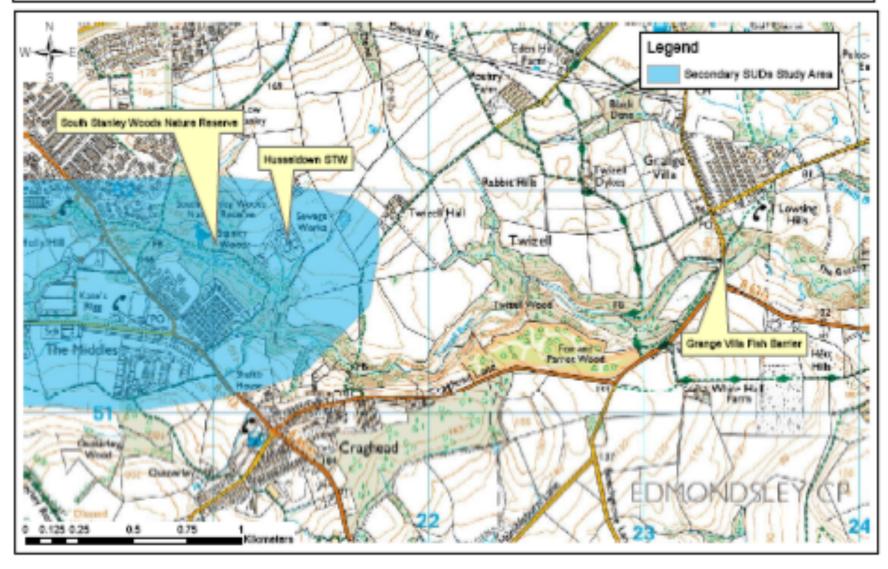

#### Twizell Burn - Living Waterways SUD's Proposal Registered Charity 1094613 Company No. 4260195

#### Scale: 1:13,853 Date: 22/06/2015

This map is reproduced from Ordnance Durvey material with the permission of Gronance Durvey on behalf of the Controller of Her Majestry: Stationery Office IB Crown Copyright. Unauthorized reproduction intringes Crown copyright and may lead to prosecution or civil proceedings. Environment.Agency, 1002(1116), (2016).