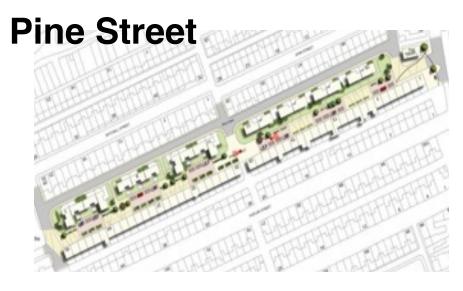

### Pine Street

## WW1 Heritage SUDS Tree Planting Pine Street

Pine Street x 5 One for each year of the First World War Tree Guards with WW1 regimental/battle insignia GreenBlue Urban - Arborflow System Attenuation capacity approximately 2000-2500 Litres