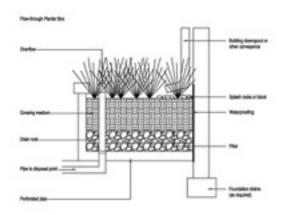

### **Stormwater Planters**

Linear stormwater planters divide traditional pavement and roads, collecting surface water runoff.

#### Surface Level Stormwater Planter