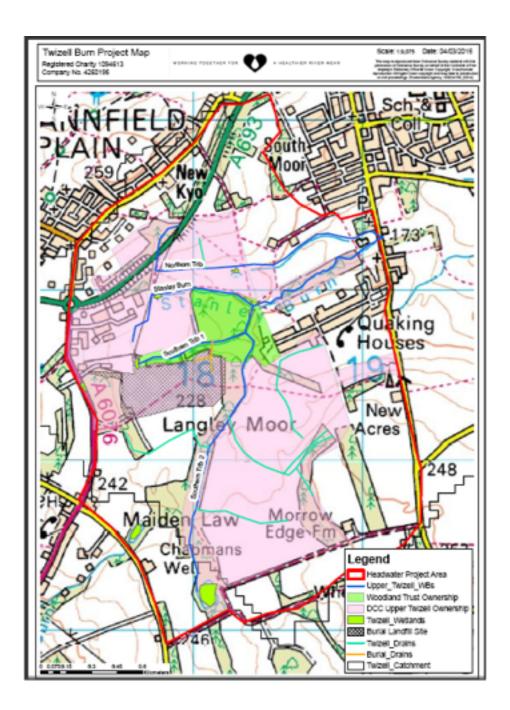

#### Twizell Burn - Living Waterways SUD's Proposal Registered Charity 1094613 Company No. 4260195

#### Scale: 1:13,853 Date: 22/06/2015

This map is reproduced from Ordnance Durvey material with the permission of Gronance Durvey on behalf of the Controller of Her Majestry: Stationery Office IB Crown Copyright. Unauthorized reproduction intringes Crown copyright and may lead to prosecution or civil proceedings. Environment.Agency, 1002(1116), (2016).