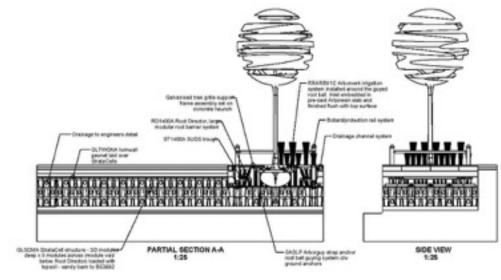

## WW1 Heritage SUDS Tree Planting Pine Street

Pine Street x 5 One for each year of the First World War Tree Guards with WW1 regimental/battle insignia GreenBlue Urban - Arborflow System Attenuation capacity approximately 2000-2500 Litres