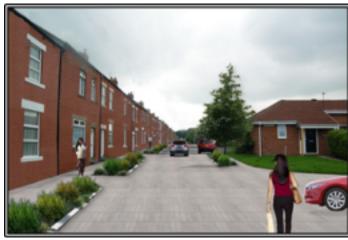

### **Stormwater Planters**

Linear stormwater planters divide traditional pavement and roads, collecting surface water runoff.

#### Above Ground Stormwater Planter